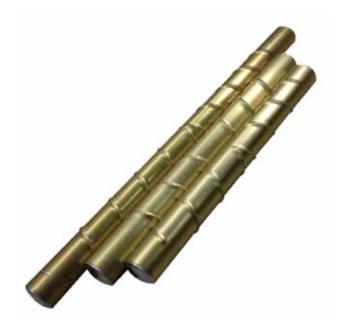

# G2 ProProducts<sup>®</sup> Swirl Bars

Rotogravure

## **Protects Print Areas from Scum**

The G2<sup>®</sup> Swirl Bar directs scum, foam, and floating debris on the ink's surface away from the cylinder toward the ink pan's side. The cylinder's surface is kept clean and free from build-up thereby preventing print defects like scumming. Great for use in gravure, adhesive, and coating decks.

#### Each G2<sup>®</sup> Swirl Bar features:

- Lightweight aluminum tubular construction
- Magnets at each end that draw bar to cylinder
- · Driven by soft raised swirl riding cylinder

#### **Available Options**

- Standard Spiral Shrink Wrapped Soft Spiral Easy to rinse for multiple color use
- PLUS Spiral Enhanced Rope Spiral For use in severe single color applications like white ink