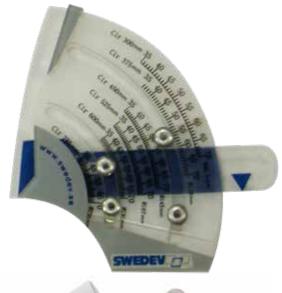

## G2 ProProducts® Doctor Blade Angle Gauge

**Improve Your Pressroom Productivity** 

## No More Guess Work for Accurate Blade Settings

Our doctor blade angle gauge tool allows experienced operators to achieve the optimal 60° blade angle setting for print excellence. At this specific blade-to-cylinder engagement angle, issues like streaks, haze, fog, and dot fill-in risks are greatly reduced.

## **Standard Features**

- Easy-to-use tool for measuring and control of doctor blade angle setting in gravure printing.
- Increase blade life and enhance the quality of your print results with proper blade angles to decrease edge wear and reduce contact pressure.
- Available in two sizes to fit a range of cylinder sizes:

Model AGA 11.8 x 30.9" (300-785mm) Model AGB 30.9 x 247.2" (785-6280mm)

Your experts for pressroom efficiency through advanced technology ink metering solutions.